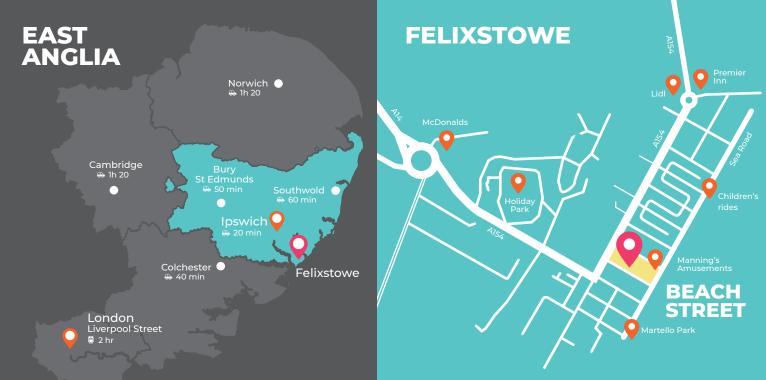

#### **LOCATION**

- · Beach 15 metres
- · New Pier 850 metres
- A14 1 km
- · A12 12 km

## **FIND BEACH STREET**

Sea Road Felixstowe IP11 2GN

**PHASE 1** Units 1 - 18 **PHASE 2** Units 19 - 33