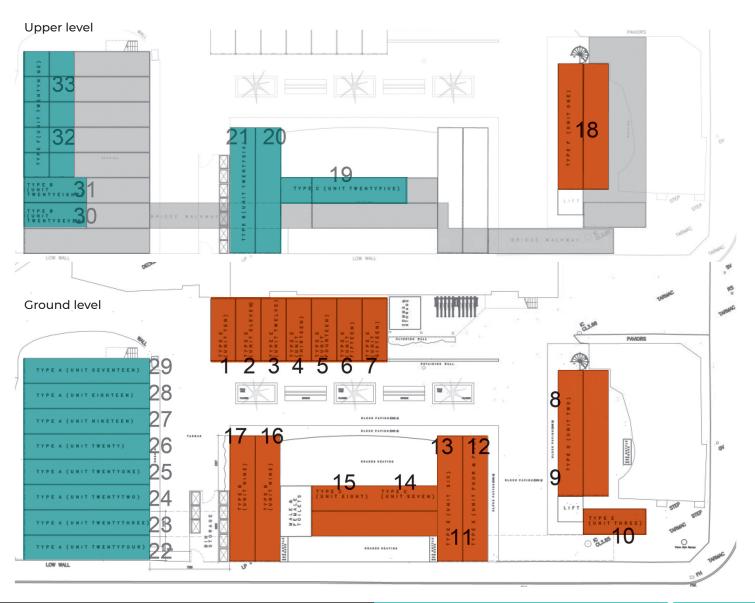

### **BEACH STREET**

- 17000ft2/1579m2 development
- Converted shipping containers
- · Versatile units to rent
- Cost effective for start-ups & expanding vendors
- Prominent seafront location
- · Landscaped & maintained communal areas
- · Simple & transparent leases from 12 months – subject to covenants
- Multiple layout options
- Fully insulated & ply-lined
- · Additional spec available
- · Open all year all weather
- Completion Mid 2020

## **FIND BEACH STREET**

Sea Road Felixstowe IP11 2GN

**PHASE 1** Units 1 - 18 **PHASE 2** Units 19 - 33