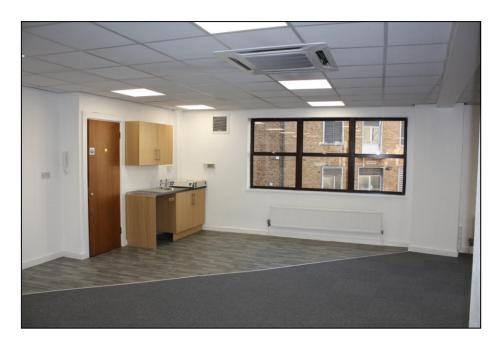

## **DESCRIPTION**

The property comprise an attractive four storey office building of cavity block elevation under a mansard roof. The first floor accommodation offers predominantly open plan with the inclusion of 3 meeting rooms, benefiting from vrv comfort cooling/heating, recessed light and perimeter power and data connections. The first floor provides fibre optics capability, subject to connection with supplier. The building has a passenger lift and WC facilities on each floor. On site or nearby parking (subject to availability).

Note: The suite is currently under refurbishment including LED lighting, carpeting, kitchenette redecoration.

#### **ACCOMMODATION**

(Please note all areas and dimensions are approximate)

| First Floor suite | 270.7 sq m | 2,914 sq ft |
|-------------------|------------|-------------|
| Meeting rooms     |            |             |
| Meeting room 1    | 26.5 sq m  | 285 sq ft   |
| Meeting room 2    | 16.6 sq m  | 179 sq ft   |
| Meeting room 3    | 24.0 sq m  | 258 sq ft   |