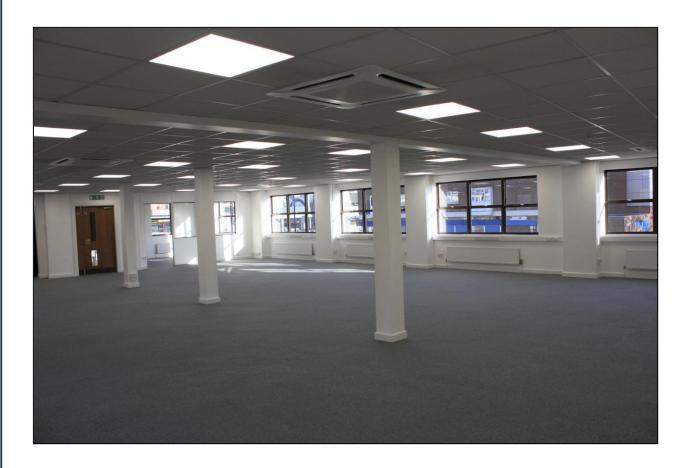

## **DESCRIPTION**

The property comprise an attractive four storey office building of cavity block elevation under a mansard roof. The first floor accommodation offers predominantly open plan with the inclusion of 3 meeting rooms, benefiting from vrv comfort cooling/heating, recessed light and perimeter power and data connections. The first floor provides fibre optics capability, subject to connection with supplier. The building has a passenger lift and WC facilities on each floor. On site or nearby parking (subject to availability).

#### **ACCOMMODATION**

(Please note all areas and dimensions are approximate)

| First Floor suite | 270.7 sq m | 2,914 sq ft |
|-------------------|------------|-------------|
| Meeting rooms     |            |             |
| Meeting room 1    | 26.5 sq m  | 285 sq ft   |
| Meeting room 2    | 16.6 sq m  | 179 sq ft   |
| Meeting room 3    | 24.0 sq m  | 258 sq ft   |