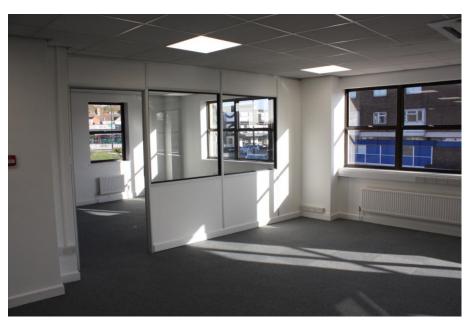

## **DESCRIPTION**

The property comprise an attractive four storey office building of cavity block elevation under a mansard roof. The first floor accommodation offers predominantly open plan with the inclusion of 3 meeting rooms, benefiting from vrv comfort cooling/heating, recessed light and perimeter power and data connections. The first floor provides fibre optics capability, subject to connection with supplier. The building has a passenger lift and WC facilities on each floor. On site or nearby parking (subject to availability).

#### **ACCOMMODATION**

(Please note all areas and dimensions are approximate)

| First Floor suite | 270.7 sq m | 2,914 sq ft |
|-------------------|------------|-------------|
| Meeting rooms     |            |             |
| Meeting room 1    | 26.5 sq m  | 285 sq ft   |
| Meeting room 2    | 16.6 sq m  | 179 sq ft   |
| Meeting room 3    | 24.0 sq m  | 258 sq ft   |