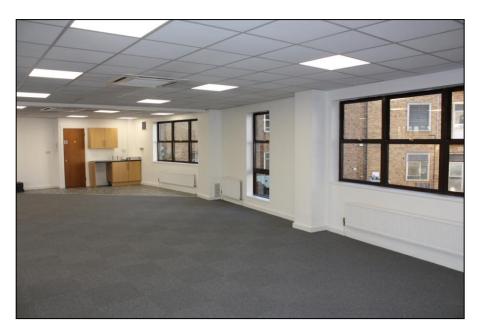

## **DESCRIPTION**

The property comprise an attractive four storey office building of cavity block elevation under a mansard roof. The first floor accommodation offers predominantly open plan with the inclusion of 3 meeting rooms, benefiting from vrv comfort cooling/heating, recessed light and perimeter power and data connections. The first floor provides fibre optics capability, subject to connection with supplier. The building has a passenger lift and WC facilities on each floor. On site or nearby parking (subject to availability).

Note: The suite is currently under refurbishment including LED lighting, carpeting, kitchenette redecoration.