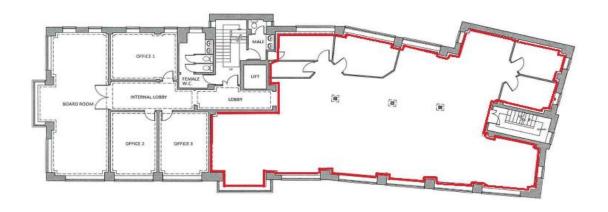

#### **ACCOMMODATION**

(Please note all areas and dimensions are approximate)

| First Floor suite | 270.7 sq m | 2,914 sq ft |
|-------------------|------------|-------------|
| Meeting rooms     |            |             |
| Meeting room 1    | 26.5 sq m  | 285 sq ft   |
| Meeting room 2    | 16.6 sq m  | 179 sq ft   |
| Meeting room 3    | 24.0 sq m  | 258 sq ft   |

# Plan is for location purposes only

Plan of Suite 2 – not to scale