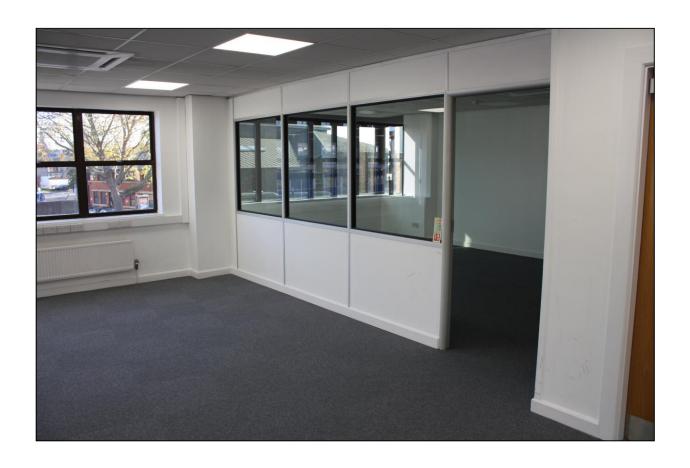

## **DESCRIPTION**

The property comprise an attractive four storey office building of cavity block elevation under a mansard roof. The first floor accommodation offers predominantly open plan with the inclusion of 3 meeting rooms, benefiting from vrv comfort cooling/heating, recessed light and perimeter power and data connections. The first floor provides fibre optics capability, subject to connection with supplier. The building has a passenger lift and WC facilities on each floor. On site or nearby parking (subject to availability).

#### **ACCOMMODATION**

(Please note all areas and dimensions are approximate)

| First Floor suite | 270.7 sq m | 2,914 sq ft |
|-------------------|------------|-------------|
| Meeting rooms     |            |             |
| Meeting room 1    | 26.5 sq m  | 285 sq ft   |
| Meeting room 2    | 16.6 sq m  | 179 sq ft   |
| Meeting room 3    | 24.0 sq m  | 258 sq ft   |