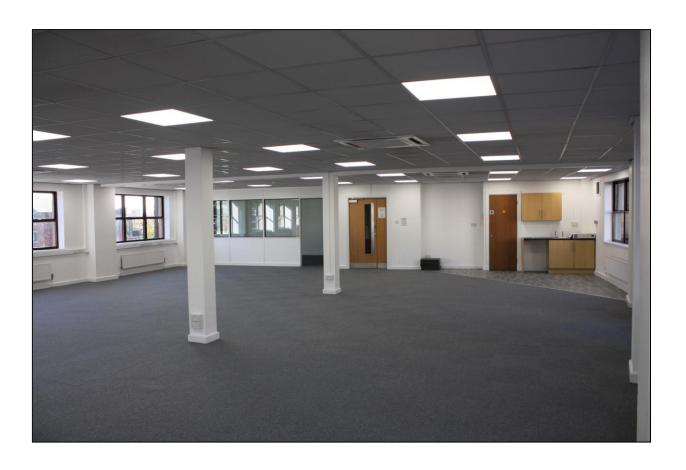

## **DESCRIPTION**

The property comprise an attractive four storey office building of cavity block elevation under a mansard roof. The first floor accommodation offers predominantly open plan with the inclusion of 3 meeting rooms, benefiting from vrv comfort cooling/heating, recessed light and perimeter power and data connections. The first floor provides fibre optics capability, subject to connection with supplier. The building has a passenger lift and WC facilities on each floor. On site or nearby parking (subject to availability).

Note: The suite is currently under refurbishment including LED lighting, carpeting, kitchenette redecoration.