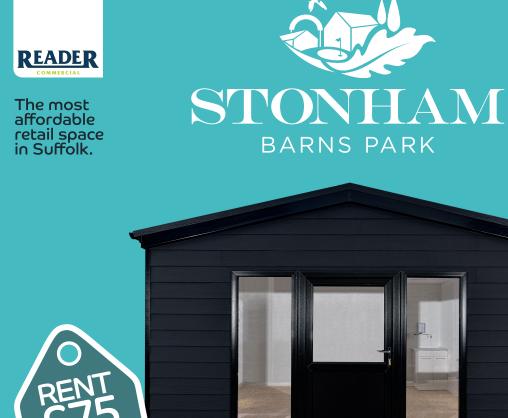

## YOU ARE LOOKING AT YOUR FUTURE IN RETAIL

Stonham Barns Park Retail Village is expanding to create the most affordable retail experience in Suffolk. Rate Relief STC. rent from £75 per week. new fully insulated pod. no maintenance. free parking. retail marketing support.